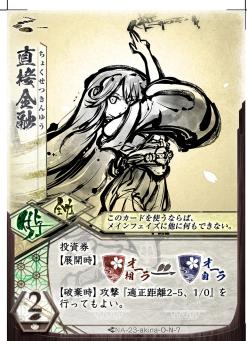

# 投資券

投資券は能力であり、それを持つカードを裏向きにすることでそれを利用できます。以下のタイミングでコストを払い1と2を解決します。

タイミング1:あなたのターンの再構成の直前

タイミング2:メインフェイズの開始時かつ回収を行っていない時

コスト: 捨て札にある投資券を持つ通常札1枚を伏せ札にするか、使用済の投資券を持つ切札1枚を未使用にします。

1:相場ゲージに応じて、以下の領域からあなたのフローへと桜花結晶を1つ移動させます。

1:ダスト、2:自オーラ、3:自フレア、4:自ライフ

2:1で桜花結晶を移動させたならば、相場ゲージを1増加させます。

補足: タイミングについては、山札を再構成するターンにも使え、必ず投資券→回収の順番となると覚えれば問題ありません。

補足:複数の投資券があれば、複数回の投資を同じターンに行えます。