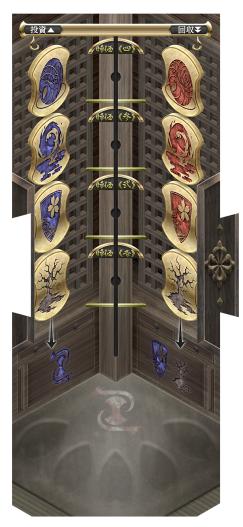

# 投資券

投資券は能力であり、それを持つカードを裏向きにすることでそれを利用できます。以下のタイミングでコストを払い1と2を解決します。

タイミング1:あなたのターンの再構成の直前

タイミング2:メインフェイズの開始時かつ回収を行っていない時

コスト: 捨て札にある投資券を持つ通常札1枚を伏せ札にするか、使用済の投資券を持つ切札1枚を未使用にします。

1:相場ゲージに応じて、以下の領域からあなたのフローへと桜花結晶を1つ移動させます。

1:ダスト、2:自オーラ、3:自フレア、4:自ライフ

2:1で桜花結晶を移動させたならば、相場ゲージを1増加させます。

補足: タイミングについては、山札を再構成するターンにも使え、必ず投資券→回収の順番となると覚えれば問題ありません。

補足:複数の投資券があれば、複数回の投資を同じターンに行えます。

#### 回収

あなたのターンのメインフェイズの開始時に回収を1回行えます。また、カードの効果で回収を行えることがあります。コストを支払い1と2を解決してください。

コスト:あなたのフローから桜花結晶を1つダストに送ります。

1:相場ゲージに応じて、以下の領域からあなたのオーラへと桜花結晶を 1つ移動させます。あなたのオーラに空きがないならば代わりにダストへと移動させます。

1:ダスト、2:相オーラ、3:相フレア、4:相ライフ

2:1で桜花結晶を移動させたならば、相場ゲージを2減少させます。